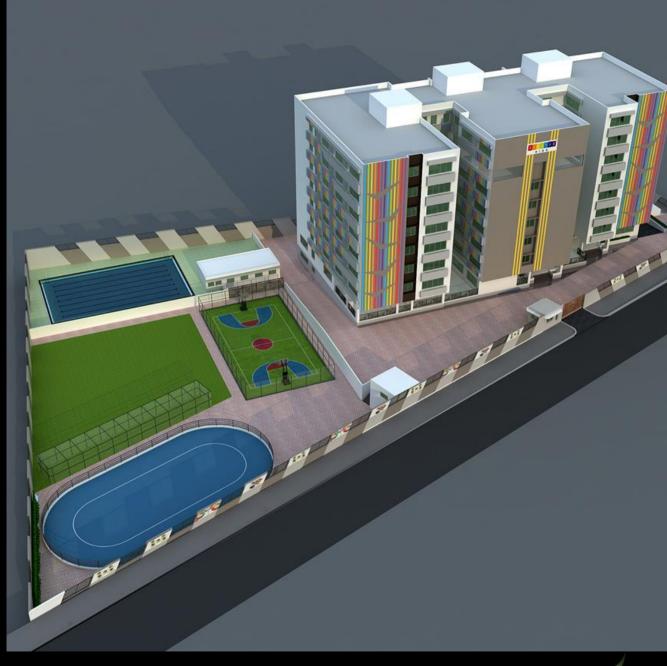

## **Current Ongoing School Projects:**

- Residential School in Panchgani Site Infra Area @ 10 Acres, School Building Area @ 1,00,000 sq.ft
- Crimson Anisha Global Schools in NIBM & Hinjewadi Pune Area @ 2,00,000 sq.ft